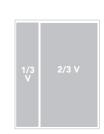

# ATES/DIMENSIONS

| FULL Page TRIM  *FULL Page BLEED  **SUX 10.875" H \$2,280 \$2,120 \$1,960 \$1,685 \$1,685 \$1,685 \$1,085 \$1,085 \$1,085 \$1,085 \$1,085 \$1,085 \$1,085 \$1,085 \$1,085 \$1,085 \$1,085 \$1,085 \$1,085 \$1,085 \$1,085 \$1,085 \$1,085 \$1,085 \$1,085 \$1,085 \$1,085 \$1,085 \$1,085 \$1,085 \$1,085 \$1,085 \$1,085 \$1,085 \$1,085 \$1,085 \$1,085 \$1,085 \$1,085 \$1,085 \$1,085 \$1,085 \$1,085 \$1,085 \$1,085 \$1,085 \$1,085 \$1,085 \$1,085 \$1,085 \$1,085 \$1,085 \$1,085 \$1,085 \$1,085 \$1,085 \$1,085 \$1,085 \$1,085 \$1,085 \$1,085 \$1,085 \$1,085 \$1,085 \$1,085 \$1,085 \$1,085 \$1,085 \$1,085 \$1,085 \$1,085 \$1,085 \$1,085 \$1,085 \$1,085 \$1,085 \$1,085 \$1,085 \$1,085 \$1,085 \$1,085 \$1,085 \$1,085 \$1,085 \$1,085 \$1,085 \$1,085 \$1,085 \$1,085 \$1,085 \$1,085 \$1,085 \$1,085 \$1,085 \$1,085 \$1,085 \$1,085 \$1,085 \$1,085 \$1,085 \$1,085 \$1,085 \$1,085 \$1,085 \$1,085 \$1,085 \$1,085 \$1,085 \$1,085 \$1,085 \$1,085 \$1,085 \$1,085 \$1,085 \$1,085 \$1,085 \$1,085 \$1,085 \$1,085 \$1,085 \$1,085 \$1,085 \$1,085 \$1,085 \$1,085 \$1,085 \$1,085 \$1,085 \$1,085 \$1,085 \$1,085 \$1,085 \$1,085 \$1,085 \$1,085 \$1,085 \$1,085 \$1,085 \$1,085 \$1,085 \$1,085 \$1,085 \$1,085 \$1,085 \$1,085 \$1,085 \$1,085 \$1,085 \$1,085 \$1,085 \$1,085 \$1,085 \$1,085 \$1,085 \$1,085 \$1,085 \$1,085 \$1,085 \$1,085 \$1,085 \$1,085 \$1,085 \$1,085 \$1,085 \$1,085 \$1,085 \$1,085 \$1,085 \$1,085 \$1,085 \$1,085 \$1,085 \$1,085 \$1,085 \$1,085 \$1,085 \$1,085 \$1,085 \$1,085 \$1,085 \$1,085 \$1,085 \$1,085 \$1,085 \$1,085 \$1,085 \$1,085 \$1,085 \$1,085 \$1,085 \$1,085 \$1,085 \$1,085 \$1,085 \$1,085 \$1,085 \$1,085 \$1,085 \$1,085 \$1,085 \$1,085 \$1,085 \$1,085 \$1,085 \$1,085 \$1,085 \$1,085 \$1,085 \$1,085 \$1,085 \$1,085 \$1,085 \$1,085 \$1,085 \$1,085 \$1,085 \$1,085 \$1,085 \$1,085 \$1,085 \$1,085 \$1,085 \$1,085 \$1,085 \$1,085 \$1,085 \$1,085 \$1,085 \$1,085 \$1,085 \$1,085 \$1,085 \$1,085 \$1,085 \$1,085 \$1,085 \$1,085 \$1,085 \$1,085 \$1,085 \$1,085 \$1,085 \$1,085 \$1,085 \$1,085 \$1,085 \$1,085 \$1,085 \$1,085 \$1,085 \$1,085 \$1,085 \$1,085 \$1,085 \$1,085 \$1,085 \$1,085 \$1,085 \$1,085 \$1,085 \$1,085 \$1,085 \$1,085 \$1,085 \$1,085 \$1,085 \$1,085 \$1,085 \$1,085 \$1,085 \$1,085 \$1,085 \$1,085 \$1,085 \$1,085 \$1,085 \$1,085 \$1,085 \$1,085 \$1,085 \$1,085 \$1,085 \$1,085 \$1,085 \$1,085 \$ | ADSIZE                                                                        | DIMENSIONS           | 1X      | 2X      | 3X      | 6X                                                                                                                                                                                                                                                                                                                                                                                                                                                                                                                                                                                                                                                                                                                                                                                                                                                                                                                                                                                                                                                                                                                                                                                                                                                                                                                                                                                                                                                                                                                                                                                                                                                                                                                                                                                                                                                                                                                                                                                                                                                                                                                             | Preferred Positions (Annual Contract Required)          |
|------------------------------------------------------------------------------------------------------------------------------------------------------------------------------------------------------------------------------------------------------------------------------------------------------------------------------------------------------------------------------------------------------------------------------------------------------------------------------------------------------------------------------------------------------------------------------------------------------------------------------------------------------------------------------------------------------------------------------------------------------------------------------------------------------------------------------------------------------------------------------------------------------------------------------------------------------------------------------------------------------------------------------------------------------------------------------------------------------------------------------------------------------------------------------------------------------------------------------------------------------------------------------------------------------------------------------------------------------------------------------------------------------------------------------------------------------------------------------------------------------------------------------------------------------------------------------------------------------------------------------------------------------------------------------------------------------------------------------------------------------------------------------------------------------------------------------------------------------------------------------------------------------------------------------------------------------------------------------------------------------------------------------------------------------------------------------------------------------------------------------------------------------------------------------------------------------------------------------------------------------------------------------------------------------------------------------------------------------------------------------------------------------------------------------|-------------------------------------------------------------------------------|----------------------|---------|---------|---------|--------------------------------------------------------------------------------------------------------------------------------------------------------------------------------------------------------------------------------------------------------------------------------------------------------------------------------------------------------------------------------------------------------------------------------------------------------------------------------------------------------------------------------------------------------------------------------------------------------------------------------------------------------------------------------------------------------------------------------------------------------------------------------------------------------------------------------------------------------------------------------------------------------------------------------------------------------------------------------------------------------------------------------------------------------------------------------------------------------------------------------------------------------------------------------------------------------------------------------------------------------------------------------------------------------------------------------------------------------------------------------------------------------------------------------------------------------------------------------------------------------------------------------------------------------------------------------------------------------------------------------------------------------------------------------------------------------------------------------------------------------------------------------------------------------------------------------------------------------------------------------------------------------------------------------------------------------------------------------------------------------------------------------------------------------------------------------------------------------------------------------|---------------------------------------------------------|
| *FULL Page BLEED 8.125" W X 10.875" H \$2,280 \$2,120 \$1,960 \$1,685 Facing Features (Page 3) \$1,970 \$1,970 \$1,970 \$1,970 \$1,970 \$1,970 \$1,970 \$1,970 \$1,970 \$1,970 \$1,970 \$1,970 \$1,970 \$1,970 \$1,970 \$1,970 \$1,970 \$1,970 \$1,970 \$1,970 \$1,970 \$1,970 \$1,970 \$1,970 \$1,970 \$1,970 \$1,970 \$1,970 \$1,970 \$1,970 \$1,970 \$1,970 \$1,970 \$1,970 \$1,970 \$1,970 \$1,970 \$1,970 \$1,970 \$1,970 \$1,970 \$1,970 \$1,970 \$1,970 \$1,970 \$1,970 \$1,970 \$1,970 \$1,970 \$1,970 \$1,970 \$1,970 \$1,970 \$1,970 \$1,970 \$1,970 \$1,970 \$1,970 \$1,970 \$1,970 \$1,970 \$1,970 \$1,970 \$1,970 \$1,970 \$1,970 \$1,970 \$1,970 \$1,970 \$1,970 \$1,970 \$1,970 \$1,970 \$1,970 \$1,970 \$1,970 \$1,970 \$1,970 \$1,970 \$1,970 \$1,970 \$1,970 \$1,970 \$1,970 \$1,970 \$1,970 \$1,970 \$1,970 \$1,970 \$1,970 \$1,970 \$1,970 \$1,970 \$1,970 \$1,970 \$1,970 \$1,970 \$1,970 \$1,970 \$1,970 \$1,970 \$1,970 \$1,970 \$1,970 \$1,970 \$1,970 \$1,970 \$1,970 \$1,970 \$1,970 \$1,970 \$1,970 \$1,970 \$1,970 \$1,970 \$1,970 \$1,970 \$1,970 \$1,970 \$1,970 \$1,970 \$1,970 \$1,970 \$1,970 \$1,970 \$1,970 \$1,970 \$1,970 \$1,970 \$1,970 \$1,970 \$1,970 \$1,970 \$1,970 \$1,970 \$1,970 \$1,970 \$1,970 \$1,970 \$1,970 \$1,970 \$1,970 \$1,970 \$1,970 \$1,970 \$1,970 \$1,970 \$1,970 \$1,970 \$1,970 \$1,970 \$1,970 \$1,970 \$1,970 \$1,970 \$1,970 \$1,970 \$1,970 \$1,970 \$1,970 \$1,970 \$1,970 \$1,970 \$1,970 \$1,970 \$1,970 \$1,970 \$1,970 \$1,970 \$1,970 \$1,970 \$1,970 \$1,970 \$1,970 \$1,970 \$1,970 \$1,970 \$1,970 \$1,970 \$1,970 \$1,970 \$1,970 \$1,970 \$1,970 \$1,970 \$1,970 \$1,970 \$1,970 \$1,970 \$1,970 \$1,970 \$1,970 \$1,970 \$1,970 \$1,970 \$1,970 \$1,970 \$1,970 \$1,970 \$1,970 \$1,970 \$1,970 \$1,970 \$1,970 \$1,970 \$1,970 \$1,970 \$1,970 \$1,970 \$1,970 \$1,970 \$1,970 \$1,970 \$1,970 \$1,970 \$1,970 \$1,970 \$1,970 \$1,970 \$1,970 \$1,970 \$1,970 \$1,970 \$1,970 \$1,970 \$1,970 \$1,970 \$1,970 \$1,970 \$1,970 \$1,970 \$1,970 \$1,970 \$1,970 \$1,970 \$1,970 \$1,970 \$1,970 \$1,970 \$1,970 \$1,970 \$1,970 \$1,970 \$1,970 \$1,970 \$1,970 \$1,970 \$1,970 \$1,970 \$1,970 \$1,970 \$1,970 \$1,970 \$1,970 \$1,970 \$1,970 \$1,970 \$1,970 \$1,970 \$1,970 \$1,970 \$1,970 \$1,970 \$1,970 \$1,970 \$1,970 \$1,970 \$1,970 \$1,970 \$1,970 \$1,970 \$1,970 \$1,970 \$1,970 \$1,970 \$1,970 \$1,970 \$1,970 \$1,970 \$1   | *TWO-Page/DOUBLE/TRUCK                                                        | 16.25" W X 10.875" H | \$4,560 | \$4,240 | \$3,920 | \$3,370                                                                                                                                                                                                                                                                                                                                                                                                                                                                                                                                                                                                                                                                                                                                                                                                                                                                                                                                                                                                                                                                                                                                                                                                                                                                                                                                                                                                                                                                                                                                                                                                                                                                                                                                                                                                                                                                                                                                                                                                                                                                                                                        | Inside Front (Left Read)\$2,800                         |
| *FULL Page BLEED                                                                                                                                                                                                                                                                                                                                                                                                                                                                                                                                                                                                                                                                                                                                                                                                                                                                                                                                                                                                                                                                                                                                                                                                                                                                                                                                                                                                                                                                                                                                                                                                                                                                                                                                                                                                                                                                                                                                                                                                                                                                                                                                                                                                                                                                                                                                                                                                             | FULL Page TRIM                                                                | 8.125" W X 10.875" H | \$2,280 | \$2,120 | \$1,960 | \$1,685                                                                                                                                                                                                                                                                                                                                                                                                                                                                                                                                                                                                                                                                                                                                                                                                                                                                                                                                                                                                                                                                                                                                                                                                                                                                                                                                                                                                                                                                                                                                                                                                                                                                                                                                                                                                                                                                                                                                                                                                                                                                                                                        | Inside Facing (Page 1)\$2.800                           |
| 27 Page Vertical                                                                                                                                                                                                                                                                                                                                                                                                                                                                                                                                                                                                                                                                                                                                                                                                                                                                                                                                                                                                                                                                                                                                                                                                                                                                                                                                                                                                                                                                                                                                                                                                                                                                                                                                                                                                                                                                                                                                                                                                                                                                                                                                                                                                                                                                                                                                                                                                             |                                                                               |                      |         |         |         | the state of the s |                                                         |
| 1/2 Page Vertical       3.375" W X 10" H       \$1,900       \$1,715       \$1,530       \$1,220       Adjacent Masthead (2/3 Vertical)(Page6)       \$1,60         1/3 Vertical       2.1875" W X 10" H       \$1,695       \$1,500       \$1,305       \$995       Facing Masthead (page 7)       \$1,90       \$1,90         1/3 Square       4.5" W X 4.875" H       \$1,695       \$1,500       \$1,305       \$995       Facing Masthead (page 7)       \$1,90       \$1,90         1/4 Page       3.375" W X 4.875" H       \$1,545       \$1,355       \$1,165       \$855       Facing "From the Editor" (Page 9)       \$1,90         1/6 Vertical       2.1875" W X 4.875" H       \$890       \$770       \$650       \$455       Forward Placements (Page 10-19)       \$1,90         1/6 Horizontal       4.5" W X 2.25" H       \$890       \$770       \$650       \$455       Subscription Card Insert (Page Varies)       \$1,90         Inside Back Facing (Left Read)       \$2,50       \$2,50       \$2,50       \$2,50       \$2,50       \$2,50         Specified Page Placements (Section Intro, etc.)       \$3,90       \$3,90       \$3,90       \$3,90       \$3,90       \$3,90       \$3,90       \$3,90       \$3,90       \$3,90       \$3,90       \$3,90       \$3,90       \$3,90       \$3,90       \$3,                                                                                                                                                                                                                                                                                                                                                                                                                                                                                                                                                                                                                                                                                                                                                                                                                                                                                                                                                                                                                                                                                |                                                                               |                      | . , .   |         | . ,     |                                                                                                                                                                                                                                                                                                                                                                                                                                                                                                                                                                                                                                                                                                                                                                                                                                                                                                                                                                                                                                                                                                                                                                                                                                                                                                                                                                                                                                                                                                                                                                                                                                                                                                                                                                                                                                                                                                                                                                                                                                                                                                                                |                                                         |
| 1/3 Vertical       2.1875" W X 10" H       \$1,695       \$1,500       \$1,305       \$995       Facing Masthead (page 7)       \$1,91         1/3 Square       4.5" W X 4.875" H       \$1,695       \$1,500       \$1,305       \$995       Facing Masthead (page 7)       \$1,91         1/4 Page       3.375" W X 4.875" H       \$1,545       \$1,355       \$1,165       \$855       Facing "From the Editor" (Page 9)       \$1,91         1/6 Vertical       2.1875" W X 4.875" H       \$890       \$770       \$650       \$455       Forward Placements (Page 10-19)       \$1,91         1/6 Horizontal       4.5" W X 2.25" H       \$890       \$770       \$650       \$455       Subscription Card Insert (Page Varies)       \$1,91         Inside Back Facing (Left Read)       \$2,51         Specified Page Placements (Section Intro, etc.)       \$3,00                                                                                                                                                                                                                                                                                                                                                                                                                                                                                                                                                                                                                                                                                                                                                                                                                                                                                                                                                                                                                                                                                                                                                                                                                                                                                                                                                                                                                                                                                                                                                | <u> </u>                                                                      |                      | . ,     | . ,     |         |                                                                                                                                                                                                                                                                                                                                                                                                                                                                                                                                                                                                                                                                                                                                                                                                                                                                                                                                                                                                                                                                                                                                                                                                                                                                                                                                                                                                                                                                                                                                                                                                                                                                                                                                                                                                                                                                                                                                                                                                                                                                                                                                |                                                         |
| 1/3 Square 4.5" W X 4.875" H \$1,695 \$1,500 \$1,305 \$995 Facing "From the Editor" (Page 9)                                                                                                                                                                                                                                                                                                                                                                                                                                                                                                                                                                                                                                                                                                                                                                                                                                                                                                                                                                                                                                                                                                                                                                                                                                                                                                                                                                                                                                                                                                                                                                                                                                                                                                                                                                                                                                                                                                                                                                                                                                                                                                                                                                                                                                                                                                                                 |                                                                               |                      | . ,     |         |         | the state of the s |                                                         |
| 1/4 Page 3.375" W X 4.875" H \$1,545 \$1,355 \$1,165 \$855 Forward Placements (Page 10-19) \$1,916 Vertical 2.1875" W X 4.875" H \$890 \$770 \$650 \$455 Subscription Card Insert (Page Varies) \$1,916 Horizontal \$1.5" W X 2.25" H \$890 \$770 \$650 \$455 Subscription Card Insert (Page Varies) \$1,916 Forward Placements (Page Varies) \$1,916 F                                                                                                                                                                                                                                   |                                                                               |                      | . ,     |         |         |                                                                                                                                                                                                                                                                                                                                                                                                                                                                                                                                                                                                                                                                                                                                                                                                                                                                                                                                                                                                                                                                                                                                                                                                                                                                                                                                                                                                                                                                                                                                                                                                                                                                                                                                                                                                                                                                                                                                                                                                                                                                                                                                | Facing Masthead (page 7)                                |
| 1/4 Page 3.3/5" W X 4.875" H \$1,545 \$1,355 \$1,165 \$855                                                                                                                                                                                                                                                                                                                                                                                                                                                                                                                                                                                                                                                                                                                                                                                                                                                                                                                                                                                                                                                                                                                                                                                                                                                                                                                                                                                                                                                                                                                                                                                                                                                                                                                                                                                                                                                                                                                                                                                                                                                                                                                                                                                                                                                                                                                                                                   |                                                                               |                      | . ,     |         |         |                                                                                                                                                                                                                                                                                                                                                                                                                                                                                                                                                                                                                                                                                                                                                                                                                                                                                                                                                                                                                                                                                                                                                                                                                                                                                                                                                                                                                                                                                                                                                                                                                                                                                                                                                                                                                                                                                                                                                                                                                                                                                                                                | Facing "From the Editor" (Page 9)\$1.950                |
| 1/6 Horizontal 2.16/5 W X 4.8/5 H \$650 \$770 \$650 \$455 Subscription Card Insert (Page Varies)                                                                                                                                                                                                                                                                                                                                                                                                                                                                                                                                                                                                                                                                                                                                                                                                                                                                                                                                                                                                                                                                                                                                                                                                                                                                                                                                                                                                                                                                                                                                                                                                                                                                                                                                                                                                                                                                                                                                                                                                                                                                                                                                                                                                                                                                                                                             | <u> </u>                                                                      |                      | . ,     |         |         |                                                                                                                                                                                                                                                                                                                                                                                                                                                                                                                                                                                                                                                                                                                                                                                                                                                                                                                                                                                                                                                                                                                                                                                                                                                                                                                                                                                                                                                                                                                                                                                                                                                                                                                                                                                                                                                                                                                                                                                                                                                                                                                                |                                                         |
| Inside Back Facing (Left Read)\$2,5<br>Inside Back Cover (Right Read)\$2,5<br>Specified Page Placements (Section Intro, etc.)\$1,9                                                                                                                                                                                                                                                                                                                                                                                                                                                                                                                                                                                                                                                                                                                                                                                                                                                                                                                                                                                                                                                                                                                                                                                                                                                                                                                                                                                                                                                                                                                                                                                                                                                                                                                                                                                                                                                                                                                                                                                                                                                                                                                                                                                                                                                                                           |                                                                               |                      |         |         |         |                                                                                                                                                                                                                                                                                                                                                                                                                                                                                                                                                                                                                                                                                                                                                                                                                                                                                                                                                                                                                                                                                                                                                                                                                                                                                                                                                                                                                                                                                                                                                                                                                                                                                                                                                                                                                                                                                                                                                                                                                                                                                                                                | · · · · · · · · · · · · · · · · · · ·                   |
| Inside Back Cover (Right Read)                                                                                                                                                                                                                                                                                                                                                                                                                                                                                                                                                                                                                                                                                                                                                                                                                                                                                                                                                                                                                                                                                                                                                                                                                                                                                                                                                                                                                                                                                                                                                                                                                                                                                                                                                                                                                                                                                                                                                                                                                                                                                                                                                                                                                                                                                                                                                                                               | 1/6 Horizontal                                                                | 4.5" W X 2.25" H     | \$890   | \$770   | \$650   | \$455                                                                                                                                                                                                                                                                                                                                                                                                                                                                                                                                                                                                                                                                                                                                                                                                                                                                                                                                                                                                                                                                                                                                                                                                                                                                                                                                                                                                                                                                                                                                                                                                                                                                                                                                                                                                                                                                                                                                                                                                                                                                                                                          |                                                         |
| Specified Page Placements (Section Intro, etc.) \$1,9                                                                                                                                                                                                                                                                                                                                                                                                                                                                                                                                                                                                                                                                                                                                                                                                                                                                                                                                                                                                                                                                                                                                                                                                                                                                                                                                                                                                                                                                                                                                                                                                                                                                                                                                                                                                                                                                                                                                                                                                                                                                                                                                                                                                                                                                                                                                                                        |                                                                               |                      |         |         |         |                                                                                                                                                                                                                                                                                                                                                                                                                                                                                                                                                                                                                                                                                                                                                                                                                                                                                                                                                                                                                                                                                                                                                                                                                                                                                                                                                                                                                                                                                                                                                                                                                                                                                                                                                                                                                                                                                                                                                                                                                                                                                                                                | Inside Back Facing (Left Read)\$2,500                   |
| Pack Cover \$2.00                                                                                                                                                                                                                                                                                                                                                                                                                                                                                                                                                                                                                                                                                                                                                                                                                                                                                                                                                                                                                                                                                                                                                                                                                                                                                                                                                                                                                                                                                                                                                                                                                                                                                                                                                                                                                                                                                                                                                                                                                                                                                                                                                                                                                                                                                                                                                                                                            |                                                                               |                      |         |         |         |                                                                                                                                                                                                                                                                                                                                                                                                                                                                                                                                                                                                                                                                                                                                                                                                                                                                                                                                                                                                                                                                                                                                                                                                                                                                                                                                                                                                                                                                                                                                                                                                                                                                                                                                                                                                                                                                                                                                                                                                                                                                                                                                | Inside Back Cover (Right Read)\$2,500                   |
| Dining & Entertainment Guide: Templated format. Equivalent to 1/3 Horizontal.  1X \$750 - 6X \$500  Back Cover                                                                                                                                                                                                                                                                                                                                                                                                                                                                                                                                                                                                                                                                                                                                                                                                                                                                                                                                                                                                                                                                                                                                                                                                                                                                                                                                                                                                                                                                                                                                                                                                                                                                                                                                                                                                                                                                                                                                                                                                                                                                                                                                                                                                                                                                                                               |                                                                               |                      |         |         |         |                                                                                                                                                                                                                                                                                                                                                                                                                                                                                                                                                                                                                                                                                                                                                                                                                                                                                                                                                                                                                                                                                                                                                                                                                                                                                                                                                                                                                                                                                                                                                                                                                                                                                                                                                                                                                                                                                                                                                                                                                                                                                                                                | Specified Page Placements (Section Intro, etc.) \$1,950 |
|                                                                                                                                                                                                                                                                                                                                                                                                                                                                                                                                                                                                                                                                                                                                                                                                                                                                                                                                                                                                                                                                                                                                                                                                                                                                                                                                                                                                                                                                                                                                                                                                                                                                                                                                                                                                                                                                                                                                                                                                                                                                                                                                                                                                                                                                                                                                                                                                                              | Dining & Entertainment Guide: Templated format. Equivalent to 1/3 Horizontal. |                      |         |         |         |                                                                                                                                                                                                                                                                                                                                                                                                                                                                                                                                                                                                                                                                                                                                                                                                                                                                                                                                                                                                                                                                                                                                                                                                                                                                                                                                                                                                                                                                                                                                                                                                                                                                                                                                                                                                                                                                                                                                                                                                                                                                                                                                | Back Cover\$3,000                                       |

1/4 PAGE 3.375" x 4.875" 1/2 VERTICAL 3.375" x 10"

2/3 VERTICAL 4.5" x 10" 1/3 VERTICAL 2.1875" x 10"

1/3 SQUARE 4.5" x 4.875" 1/2 HORIZONTAL 7" x 4.875"