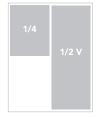

# ATES/DIMENSIONS

| FULL Page TRIM  *FULL Page BLEED  **SUX 10.875" H \$2,280 \$2,120 \$1,960 \$1,685 \$1,685 \$1,685 \$1,085 \$1,085 \$1,085 \$1,085 \$1,085 \$1,085 \$1,085 \$1,085 \$1,085 \$1,085 \$1,085 \$1,085 \$1,085 \$1,085 \$1,085 \$1,085 \$1,085 \$1,085 \$1,085 \$1,085 \$1,085 \$1,085 \$1,085 \$1,085 \$1,085 \$1,085 \$1,085 \$1,085 \$1,085 \$1,085 \$1,085 \$1,085 \$1,085 \$1,085 \$1,085 \$1,085 \$1,085 \$1,085 \$1,085 \$1,085 \$1,085 \$1,085 \$1,085 \$1,085 \$1,085 \$1,085 \$1,085 \$1,085 \$1,085 \$1,085 \$1,085 \$1,085 \$1,085 \$1,085 \$1,085 \$1,085 \$1,085 \$1,085 \$1,085 \$1,085 \$1,085 \$1,085 \$1,085 \$1,085 \$1,085 \$1,085 \$1,085 \$1,085 \$1,085 \$1,085 \$1,085 \$1,085 \$1,085 \$1,085 \$1,085 \$1,085 \$1,085 \$1,085 \$1,085 \$1,085 \$1,085 \$1,085 \$1,085 \$1,085 \$1,085 \$1,085 \$1,085 \$1,085 \$1,085 \$1,085 \$1,085 \$1,085 \$1,085 \$1,085 \$1,085 \$1,085 \$1,085 \$1,085 \$1,085 \$1,085 \$1,085 \$1,085 \$1,085 \$1,085 \$1,085 \$1,085 \$1,085 \$1,085 \$1,085 \$1,085 \$1,085 \$1,085 \$1,085 \$1,085 \$1,085 \$1,085 \$1,085 \$1,085 \$1,085 \$1,085 \$1,085 \$1,085 \$1,085 \$1,085 \$1,085 \$1,085 \$1,085 \$1,085 \$1,085 \$1,085 \$1,085 \$1,085 \$1,085 \$1,085 \$1,085 \$1,085 \$1,085 \$1,085 \$1,085 \$1,085 \$1,085 \$1,085 \$1,085 \$1,085 \$1,085 \$1,085 \$1,085 \$1,085 \$1,085 \$1,085 \$1,085 \$1,085 \$1,085 \$1,085 \$1,085 \$1,085 \$1,085 \$1,085 \$1,085 \$1,085 \$1,085 \$1,085 \$1,085 \$1,085 \$1,085 \$1,085 \$1,085 \$1,085 \$1,085 \$1,085 \$1,085 \$1,085 \$1,085 \$1,085 \$1,085 \$1,085 \$1,085 \$1,085 \$1,085 \$1,085 \$1,085 \$1,085 \$1,085 \$1,085 \$1,085 \$1,085 \$1,085 \$1,085 \$1,085 \$1,085 \$1,085 \$1,085 \$1,085 \$1,085 \$1,085 \$1,085 \$1,085 \$1,085 \$1,085 \$1,085 \$1,085 \$1,085 \$1,085 \$1,085 \$1,085 \$1,085 \$1,085 \$1,085 \$1,085 \$1,085 \$1,085 \$1,085 \$1,085 \$1,085 \$1,085 \$1,085 \$1,085 \$1,085 \$1,085 \$1,085 \$1,085 \$1,085 \$1,085 \$1,085 \$1,085 \$1,085 \$1,085 \$1,085 \$1,085 \$1,085 \$1,085 \$1,085 \$1,085 \$1,085 \$1,085 \$1,085 \$1,085 \$1,085 \$1,085 \$1,085 \$1,085 \$1,085 \$1,085 \$1,085 \$1,085 \$1,085 \$1,085 \$1,085 \$1,085 \$1,085 \$1,085 \$1,085 \$1,085 \$1,085 \$1,085 \$1,085 \$1,085 \$1,085 \$1,085 \$1,085 \$1,085 \$1,085 \$1,085 \$1,085 \$1,085 \$1,085 \$1,085 \$1,085 \$1,085 \$1,085 \$1,085 \$1,085 \$1,085 \$1,085 \$1,085 \$1,085 \$1,085 \$1,085 \$1,085 \$ | ADSIZE                                                                        | DIMENSIONS           | 1X      | 2X      | 3X      | 6X                                                                                                                                                                                                                                                                                                                                                                                                                                                                                                                                                                                                                                                                                                                                                                                                                                                                                                                                                                                                                                                                                                                                                                                                                                                                                                                                                                                                                                                                                                                                                                                                                                                                                                                                                                                                                                                                                                                                                                                                                                                                                                                             | Preferred Positions (Annual Contract Required)          |
|------------------------------------------------------------------------------------------------------------------------------------------------------------------------------------------------------------------------------------------------------------------------------------------------------------------------------------------------------------------------------------------------------------------------------------------------------------------------------------------------------------------------------------------------------------------------------------------------------------------------------------------------------------------------------------------------------------------------------------------------------------------------------------------------------------------------------------------------------------------------------------------------------------------------------------------------------------------------------------------------------------------------------------------------------------------------------------------------------------------------------------------------------------------------------------------------------------------------------------------------------------------------------------------------------------------------------------------------------------------------------------------------------------------------------------------------------------------------------------------------------------------------------------------------------------------------------------------------------------------------------------------------------------------------------------------------------------------------------------------------------------------------------------------------------------------------------------------------------------------------------------------------------------------------------------------------------------------------------------------------------------------------------------------------------------------------------------------------------------------------------------------------------------------------------------------------------------------------------------------------------------------------------------------------------------------------------------------------------------------------------------------------------------------------------|-------------------------------------------------------------------------------|----------------------|---------|---------|---------|--------------------------------------------------------------------------------------------------------------------------------------------------------------------------------------------------------------------------------------------------------------------------------------------------------------------------------------------------------------------------------------------------------------------------------------------------------------------------------------------------------------------------------------------------------------------------------------------------------------------------------------------------------------------------------------------------------------------------------------------------------------------------------------------------------------------------------------------------------------------------------------------------------------------------------------------------------------------------------------------------------------------------------------------------------------------------------------------------------------------------------------------------------------------------------------------------------------------------------------------------------------------------------------------------------------------------------------------------------------------------------------------------------------------------------------------------------------------------------------------------------------------------------------------------------------------------------------------------------------------------------------------------------------------------------------------------------------------------------------------------------------------------------------------------------------------------------------------------------------------------------------------------------------------------------------------------------------------------------------------------------------------------------------------------------------------------------------------------------------------------------|---------------------------------------------------------|
| *FULL Page BLEED 8.125" W X 10.875" H \$2,280 \$2,120 \$1,960 \$1,685 Facing Features (Page 3) \$1,970 \$1,970 \$1,970 \$1,970 \$1,970 \$1,970 \$1,970 \$1,970 \$1,970 \$1,970 \$1,970 \$1,970 \$1,970 \$1,970 \$1,970 \$1,970 \$1,970 \$1,970 \$1,970 \$1,970 \$1,970 \$1,970 \$1,970 \$1,970 \$1,970 \$1,970 \$1,970 \$1,970 \$1,970 \$1,970 \$1,970 \$1,970 \$1,970 \$1,970 \$1,970 \$1,970 \$1,970 \$1,970 \$1,970 \$1,970 \$1,970 \$1,970 \$1,970 \$1,970 \$1,970 \$1,970 \$1,970 \$1,970 \$1,970 \$1,970 \$1,970 \$1,970 \$1,970 \$1,970 \$1,970 \$1,970 \$1,970 \$1,970 \$1,970 \$1,970 \$1,970 \$1,970 \$1,970 \$1,970 \$1,970 \$1,970 \$1,970 \$1,970 \$1,970 \$1,970 \$1,970 \$1,970 \$1,970 \$1,970 \$1,970 \$1,970 \$1,970 \$1,970 \$1,970 \$1,970 \$1,970 \$1,970 \$1,970 \$1,970 \$1,970 \$1,970 \$1,970 \$1,970 \$1,970 \$1,970 \$1,970 \$1,970 \$1,970 \$1,970 \$1,970 \$1,970 \$1,970 \$1,970 \$1,970 \$1,970 \$1,970 \$1,970 \$1,970 \$1,970 \$1,970 \$1,970 \$1,970 \$1,970 \$1,970 \$1,970 \$1,970 \$1,970 \$1,970 \$1,970 \$1,970 \$1,970 \$1,970 \$1,970 \$1,970 \$1,970 \$1,970 \$1,970 \$1,970 \$1,970 \$1,970 \$1,970 \$1,970 \$1,970 \$1,970 \$1,970 \$1,970 \$1,970 \$1,970 \$1,970 \$1,970 \$1,970 \$1,970 \$1,970 \$1,970 \$1,970 \$1,970 \$1,970 \$1,970 \$1,970 \$1,970 \$1,970 \$1,970 \$1,970 \$1,970 \$1,970 \$1,970 \$1,970 \$1,970 \$1,970 \$1,970 \$1,970 \$1,970 \$1,970 \$1,970 \$1,970 \$1,970 \$1,970 \$1,970 \$1,970 \$1,970 \$1,970 \$1,970 \$1,970 \$1,970 \$1,970 \$1,970 \$1,970 \$1,970 \$1,970 \$1,970 \$1,970 \$1,970 \$1,970 \$1,970 \$1,970 \$1,970 \$1,970 \$1,970 \$1,970 \$1,970 \$1,970 \$1,970 \$1,970 \$1,970 \$1,970 \$1,970 \$1,970 \$1,970 \$1,970 \$1,970 \$1,970 \$1,970 \$1,970 \$1,970 \$1,970 \$1,970 \$1,970 \$1,970 \$1,970 \$1,970 \$1,970 \$1,970 \$1,970 \$1,970 \$1,970 \$1,970 \$1,970 \$1,970 \$1,970 \$1,970 \$1,970 \$1,970 \$1,970 \$1,970 \$1,970 \$1,970 \$1,970 \$1,970 \$1,970 \$1,970 \$1,970 \$1,970 \$1,970 \$1,970 \$1,970 \$1,970 \$1,970 \$1,970 \$1,970 \$1,970 \$1,970 \$1,970 \$1,970 \$1,970 \$1,970 \$1,970 \$1,970 \$1,970 \$1,970 \$1,970 \$1,970 \$1,970 \$1,970 \$1,970 \$1,970 \$1,970 \$1,970 \$1,970 \$1,970 \$1,970 \$1,970 \$1,970 \$1,970 \$1,970 \$1,970 \$1,970 \$1,970 \$1,970 \$1,970 \$1,970 \$1,970 \$1,970 \$1,970 \$1,970 \$1,970 \$1,970 \$1,970 \$1,970 \$1,970 \$1,970 \$1,970 \$1,970 \$1,970 \$1,970 \$1   | *TWO-Page/DOUBLE/TRUCK                                                        | 16.25" W X 10.875" H | \$4,560 | \$4,240 | \$3,920 | \$3,370                                                                                                                                                                                                                                                                                                                                                                                                                                                                                                                                                                                                                                                                                                                                                                                                                                                                                                                                                                                                                                                                                                                                                                                                                                                                                                                                                                                                                                                                                                                                                                                                                                                                                                                                                                                                                                                                                                                                                                                                                                                                                                                        | Inside Front (Left Read)\$2,800                         |
| *FULL Page BLEED                                                                                                                                                                                                                                                                                                                                                                                                                                                                                                                                                                                                                                                                                                                                                                                                                                                                                                                                                                                                                                                                                                                                                                                                                                                                                                                                                                                                                                                                                                                                                                                                                                                                                                                                                                                                                                                                                                                                                                                                                                                                                                                                                                                                                                                                                                                                                                                                             | FULL Page TRIM                                                                | 8.125" W X 10.875" H | \$2,280 | \$2,120 | \$1,960 | \$1,685                                                                                                                                                                                                                                                                                                                                                                                                                                                                                                                                                                                                                                                                                                                                                                                                                                                                                                                                                                                                                                                                                                                                                                                                                                                                                                                                                                                                                                                                                                                                                                                                                                                                                                                                                                                                                                                                                                                                                                                                                                                                                                                        | Inside Facing (Page 1)\$2.800                           |
| 27 Page Vertical                                                                                                                                                                                                                                                                                                                                                                                                                                                                                                                                                                                                                                                                                                                                                                                                                                                                                                                                                                                                                                                                                                                                                                                                                                                                                                                                                                                                                                                                                                                                                                                                                                                                                                                                                                                                                                                                                                                                                                                                                                                                                                                                                                                                                                                                                                                                                                                                             |                                                                               |                      |         |         |         | the state of the s |                                                         |
| 1/2 Page Vertical       3.375" W X 10" H       \$1,900       \$1,715       \$1,530       \$1,220       Adjacent Masthead (2/3 Vertical)(Page6)       \$1,60         1/3 Vertical       2.1875" W X 10" H       \$1,695       \$1,500       \$1,305       \$995       Facing Masthead (page 7)       \$1,90       \$1,90         1/3 Square       4.5" W X 4.875" H       \$1,695       \$1,500       \$1,305       \$995       Facing Masthead (page 7)       \$1,90       \$1,90         1/4 Page       3.375" W X 4.875" H       \$1,545       \$1,355       \$1,165       \$855       Facing "From the Editor" (Page 9)       \$1,90         1/6 Vertical       2.1875" W X 4.875" H       \$890       \$770       \$650       \$455       Forward Placements (Page 10-19)       \$1,90         1/6 Horizontal       4.5" W X 2.25" H       \$890       \$770       \$650       \$455       Subscription Card Insert (Page Varies)       \$1,90         Inside Back Facing (Left Read)       \$2,50       \$2,50       \$2,50       \$2,50       \$2,50       \$2,50         Specified Page Placements (Section Intro, etc.)       \$3,90       \$3,90       \$3,90       \$3,90       \$3,90       \$3,90       \$3,90       \$3,90       \$3,90       \$3,90       \$3,90       \$3,90       \$3,90       \$3,90       \$3,90       \$3,                                                                                                                                                                                                                                                                                                                                                                                                                                                                                                                                                                                                                                                                                                                                                                                                                                                                                                                                                                                                                                                                                |                                                                               |                      | . , .   |         | . ,     |                                                                                                                                                                                                                                                                                                                                                                                                                                                                                                                                                                                                                                                                                                                                                                                                                                                                                                                                                                                                                                                                                                                                                                                                                                                                                                                                                                                                                                                                                                                                                                                                                                                                                                                                                                                                                                                                                                                                                                                                                                                                                                                                |                                                         |
| 1/3 Vertical       2.1875" W X 10" H       \$1,695       \$1,500       \$1,305       \$995       Facing Masthead (page 7)       \$1,91         1/3 Square       4.5" W X 4.875" H       \$1,695       \$1,500       \$1,305       \$995       Facing Masthead (page 7)       \$1,91         1/4 Page       3.375" W X 4.875" H       \$1,545       \$1,355       \$1,165       \$855       Facing "From the Editor" (Page 9)       \$1,91         1/6 Vertical       2.1875" W X 4.875" H       \$890       \$770       \$650       \$455       Forward Placements (Page 10-19)       \$1,91         1/6 Horizontal       4.5" W X 2.25" H       \$890       \$770       \$650       \$455       Subscription Card Insert (Page Varies)       \$1,91         Inside Back Facing (Left Read)       \$2,51         Specified Page Placements (Section Intro, etc.)       \$3,00                                                                                                                                                                                                                                                                                                                                                                                                                                                                                                                                                                                                                                                                                                                                                                                                                                                                                                                                                                                                                                                                                                                                                                                                                                                                                                                                                                                                                                                                                                                                                | <u> </u>                                                                      |                      | . ,     | . ,     |         |                                                                                                                                                                                                                                                                                                                                                                                                                                                                                                                                                                                                                                                                                                                                                                                                                                                                                                                                                                                                                                                                                                                                                                                                                                                                                                                                                                                                                                                                                                                                                                                                                                                                                                                                                                                                                                                                                                                                                                                                                                                                                                                                |                                                         |
| 1/3 Square 4.5" W X 4.875" H \$1,695 \$1,500 \$1,305 \$995 Facing "From the Editor" (Page 9)                                                                                                                                                                                                                                                                                                                                                                                                                                                                                                                                                                                                                                                                                                                                                                                                                                                                                                                                                                                                                                                                                                                                                                                                                                                                                                                                                                                                                                                                                                                                                                                                                                                                                                                                                                                                                                                                                                                                                                                                                                                                                                                                                                                                                                                                                                                                 |                                                                               |                      | . ,     |         |         | the state of the s |                                                         |
| 1/4 Page 3.375" W X 4.875" H \$1,545 \$1,355 \$1,165 \$855 Forward Placements (Page 10-19) \$1,916 Vertical 2.1875" W X 4.875" H \$890 \$770 \$650 \$455 Subscription Card Insert (Page Varies) \$1,916 Horizontal \$1.5" W X 2.25" H \$890 \$770 \$650 \$455 Subscription Card Insert (Page Varies) \$1,916 Forward Placements (Page Varies) \$1,916 F                                                                                                                                                                                                                                   |                                                                               |                      | . ,     |         |         |                                                                                                                                                                                                                                                                                                                                                                                                                                                                                                                                                                                                                                                                                                                                                                                                                                                                                                                                                                                                                                                                                                                                                                                                                                                                                                                                                                                                                                                                                                                                                                                                                                                                                                                                                                                                                                                                                                                                                                                                                                                                                                                                | Facing Masthead (page 7)                                |
| 1/4 Page 3.3/5" W X 4.875" H \$1,545 \$1,355 \$1,165 \$855                                                                                                                                                                                                                                                                                                                                                                                                                                                                                                                                                                                                                                                                                                                                                                                                                                                                                                                                                                                                                                                                                                                                                                                                                                                                                                                                                                                                                                                                                                                                                                                                                                                                                                                                                                                                                                                                                                                                                                                                                                                                                                                                                                                                                                                                                                                                                                   |                                                                               |                      | . ,     |         |         |                                                                                                                                                                                                                                                                                                                                                                                                                                                                                                                                                                                                                                                                                                                                                                                                                                                                                                                                                                                                                                                                                                                                                                                                                                                                                                                                                                                                                                                                                                                                                                                                                                                                                                                                                                                                                                                                                                                                                                                                                                                                                                                                | Facing "From the Editor" (Page 9)\$1.950                |
| 1/6 Horizontal 2.16/5 W X 4.8/5 H \$650 \$770 \$650 \$455 Subscription Card Insert (Page Varies)                                                                                                                                                                                                                                                                                                                                                                                                                                                                                                                                                                                                                                                                                                                                                                                                                                                                                                                                                                                                                                                                                                                                                                                                                                                                                                                                                                                                                                                                                                                                                                                                                                                                                                                                                                                                                                                                                                                                                                                                                                                                                                                                                                                                                                                                                                                             | <u> </u>                                                                      |                      | . ,     |         |         |                                                                                                                                                                                                                                                                                                                                                                                                                                                                                                                                                                                                                                                                                                                                                                                                                                                                                                                                                                                                                                                                                                                                                                                                                                                                                                                                                                                                                                                                                                                                                                                                                                                                                                                                                                                                                                                                                                                                                                                                                                                                                                                                |                                                         |
| Inside Back Facing (Left Read)\$2,5<br>Inside Back Cover (Right Read)\$2,5<br>Specified Page Placements (Section Intro, etc.)\$1,9                                                                                                                                                                                                                                                                                                                                                                                                                                                                                                                                                                                                                                                                                                                                                                                                                                                                                                                                                                                                                                                                                                                                                                                                                                                                                                                                                                                                                                                                                                                                                                                                                                                                                                                                                                                                                                                                                                                                                                                                                                                                                                                                                                                                                                                                                           |                                                                               |                      |         |         |         |                                                                                                                                                                                                                                                                                                                                                                                                                                                                                                                                                                                                                                                                                                                                                                                                                                                                                                                                                                                                                                                                                                                                                                                                                                                                                                                                                                                                                                                                                                                                                                                                                                                                                                                                                                                                                                                                                                                                                                                                                                                                                                                                | · · · · · · · · · · · · · · · · · · ·                   |
| Inside Back Cover (Right Read)                                                                                                                                                                                                                                                                                                                                                                                                                                                                                                                                                                                                                                                                                                                                                                                                                                                                                                                                                                                                                                                                                                                                                                                                                                                                                                                                                                                                                                                                                                                                                                                                                                                                                                                                                                                                                                                                                                                                                                                                                                                                                                                                                                                                                                                                                                                                                                                               | 1/6 Horizontal                                                                | 4.5" W X 2.25" H     | \$890   | \$770   | \$650   | \$455                                                                                                                                                                                                                                                                                                                                                                                                                                                                                                                                                                                                                                                                                                                                                                                                                                                                                                                                                                                                                                                                                                                                                                                                                                                                                                                                                                                                                                                                                                                                                                                                                                                                                                                                                                                                                                                                                                                                                                                                                                                                                                                          |                                                         |
| Specified Page Placements (Section Intro, etc.) \$1,9                                                                                                                                                                                                                                                                                                                                                                                                                                                                                                                                                                                                                                                                                                                                                                                                                                                                                                                                                                                                                                                                                                                                                                                                                                                                                                                                                                                                                                                                                                                                                                                                                                                                                                                                                                                                                                                                                                                                                                                                                                                                                                                                                                                                                                                                                                                                                                        |                                                                               |                      |         |         |         |                                                                                                                                                                                                                                                                                                                                                                                                                                                                                                                                                                                                                                                                                                                                                                                                                                                                                                                                                                                                                                                                                                                                                                                                                                                                                                                                                                                                                                                                                                                                                                                                                                                                                                                                                                                                                                                                                                                                                                                                                                                                                                                                | Inside Back Facing (Left Read)\$2,500                   |
| Pack Cover \$2.00                                                                                                                                                                                                                                                                                                                                                                                                                                                                                                                                                                                                                                                                                                                                                                                                                                                                                                                                                                                                                                                                                                                                                                                                                                                                                                                                                                                                                                                                                                                                                                                                                                                                                                                                                                                                                                                                                                                                                                                                                                                                                                                                                                                                                                                                                                                                                                                                            |                                                                               |                      |         |         |         |                                                                                                                                                                                                                                                                                                                                                                                                                                                                                                                                                                                                                                                                                                                                                                                                                                                                                                                                                                                                                                                                                                                                                                                                                                                                                                                                                                                                                                                                                                                                                                                                                                                                                                                                                                                                                                                                                                                                                                                                                                                                                                                                | Inside Back Cover (Right Read)\$2,500                   |
| Dining & Entertainment Guide: Templated format. Equivalent to 1/3 Horizontal.  1X \$750 - 6X \$500  Back Cover                                                                                                                                                                                                                                                                                                                                                                                                                                                                                                                                                                                                                                                                                                                                                                                                                                                                                                                                                                                                                                                                                                                                                                                                                                                                                                                                                                                                                                                                                                                                                                                                                                                                                                                                                                                                                                                                                                                                                                                                                                                                                                                                                                                                                                                                                                               |                                                                               |                      |         |         |         |                                                                                                                                                                                                                                                                                                                                                                                                                                                                                                                                                                                                                                                                                                                                                                                                                                                                                                                                                                                                                                                                                                                                                                                                                                                                                                                                                                                                                                                                                                                                                                                                                                                                                                                                                                                                                                                                                                                                                                                                                                                                                                                                | Specified Page Placements (Section Intro, etc.) \$1,950 |
|                                                                                                                                                                                                                                                                                                                                                                                                                                                                                                                                                                                                                                                                                                                                                                                                                                                                                                                                                                                                                                                                                                                                                                                                                                                                                                                                                                                                                                                                                                                                                                                                                                                                                                                                                                                                                                                                                                                                                                                                                                                                                                                                                                                                                                                                                                                                                                                                                              | Dining & Entertainment Guide: Templated format. Equivalent to 1/3 Horizontal. |                      |         |         |         |                                                                                                                                                                                                                                                                                                                                                                                                                                                                                                                                                                                                                                                                                                                                                                                                                                                                                                                                                                                                                                                                                                                                                                                                                                                                                                                                                                                                                                                                                                                                                                                                                                                                                                                                                                                                                                                                                                                                                                                                                                                                                                                                | Back Cover\$3,000                                       |

1/4 PAGE 3.375" x 4.875" 1/2 VERTICAL 3.375" x 10"

2/3 VERTICAL 4.5" x 10" 1/3 VERTICAL 2.1875" x 10"

1/3 SQUARE 4.5" x 4.875" 1/2 HORIZONTAL 7" x 4.875"